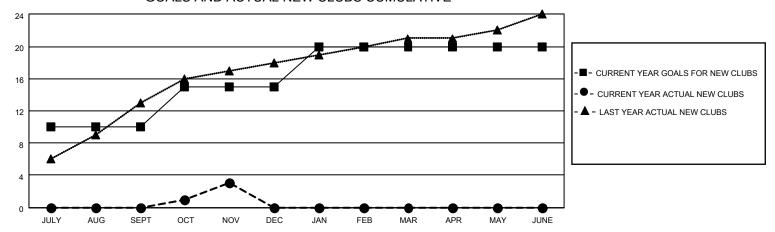

## GOALS AND ACTUAL NEW CLUBS CUMULATIVE

## MONTHLY MEMBERSHIP PROGRESS REPORT

LOCATION INDIA District 317 A Results as of: 11/30/2022

| Clubs RESULTS FOR 2022-2023 |    |   |   | Members RESULTS FOR 2022-2023 |     |     |     |
|-----------------------------|----|---|---|-------------------------------|-----|-----|-----|
|                             |    |   |   |                               |     |     |     |
| JULY/AUG/SEPT               | 10 | 0 | 0 | JULY/AUG/SEPT                 | 200 | 186 | 147 |
| OCT/NOV/DEC                 | 5  | 3 | 0 | OCT/NOV/DEC                   | 130 | 128 | 40  |
| JAN/FEB/MAR                 | 5  | 0 | 0 | JAN/FEB/MAR                   | 60  | 0   | 0   |
| APR/MAY/JUNE                | 0  | 0 | 0 | APR/MAY/JUNE                  | 50  | 0   | 0   |