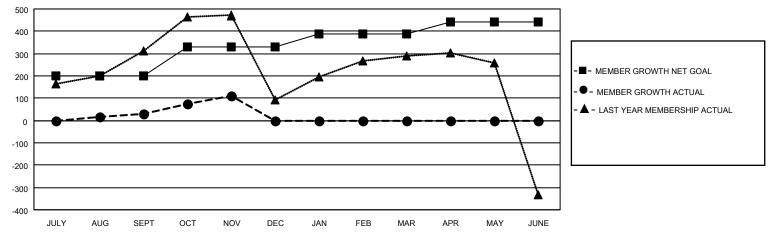

## GOALS AND ACTUAL MEMBERS CUMULATIVE

| DROPPED CLUBS: 0 |     | 58 CLUBS OF 184 ADDED 1 OR<br>MORE NEW MEMBERS | GENDER DISTRIBUTION                   |                |  |
|------------------|-----|------------------------------------------------|---------------------------------------|----------------|--|
|                  |     | MORE NEW MEMBERS                               | MALE                                  | 3,558 (65.22%) |  |
|                  |     |                                                | FEMALE                                | 1,897 (34.78%) |  |
| DROPPED MEMBERS  |     |                                                | NON BINARY                            | 0 (0.00%)      |  |
|                  | 4.4 |                                                | PREFER NOT TO ANSWER                  | 0 (0.00%)      |  |
| DECEASED         | 11  |                                                |                                       |                |  |
| CLUB CANCELLED   | 0   | CLICK HERE FOR CUMULATIVE                      | TOTAL FAMILY UNIT MEMBERS 2,798       |                |  |
| OTHER            | 176 | MEMBERSHIP DATA                                |                                       |                |  |
| TOTAL            | 187 |                                                | FAMILY MEMBERS PAYING HALF DUES 1,570 |                |  |
|                  |     |                                                |                                       |                |  |

## MONTHLY MEMBERSHIP PROGRESS REPORT

LOCATION INDIA District 317 A Results as of: 11/30/2022

| Clubs RESULTS FOR 2022-2023 |    |   |   | Members RESULTS FOR 2022-2023 |     |     |     |
|-----------------------------|----|---|---|-------------------------------|-----|-----|-----|
|                             |    |   |   |                               |     |     |     |
| JULY/AUG/SEPT               | 10 | 0 | 0 | JULY/AUG/SEPT                 | 200 | 186 | 147 |
| OCT/NOV/DEC                 | 5  | 3 | 0 | OCT/NOV/DEC                   | 130 | 128 | 40  |
| JAN/FEB/MAR                 | 5  | 0 | 0 | JAN/FEB/MAR                   | 60  | 0   | 0   |
| APR/MAY/JUNE                | 0  | 0 | 0 | APR/MAY/JUNE                  | 50  | 0   | 0   |